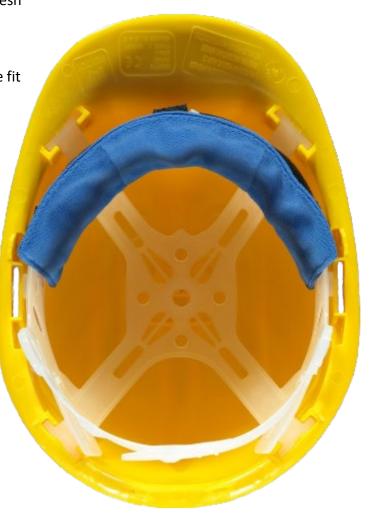

## HyperKewl™ Evaporative Cooling BROW PAD

**PRODUCT # 6521** 

## POWERED BY HYPERKEWL<sup>TM</sup>

• Made with new 100% Polyester cool mesh for enhanced performance

• Comfortable, polyester mesh with HyperKewl™ fabric interior

• Rear elastic panel ensure a comfortable fit for all

 Provide 5-10 hours of cooling relief per soaking

• Lightweight and durable

• Color: Blue

• Size: Adult/One Size

• Machine Washable Fabric

• Best Conditions: Dry heat

Requires Exposure to air flow