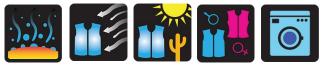

## **POWERED BY HYPERKEWL**<sup>TM</sup>

- Evaporative Cooling Technology
- HyperKewI<sup>™</sup> PLUS material is integrated directly into hat panels and neckshade
- Mesh polyester exterior, with HyperKewI<sup>™</sup> PLUS fabric interior and water repellent nylon liner.
- Low profile Hook and Loop size adjustment
- Provide 5-10 hours of cooling relief per soaking
- Includes mesh vents for air circulation
- Color: Khaki
- Size: Adult/One Size
- Machine washable
- Best Conditions: Dry heat
- Requires Exposure to air flow
- Unisex product design