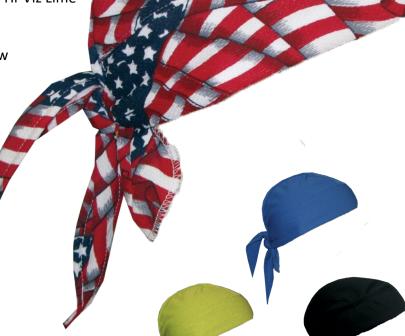

## HyperKewl™ Evaporative Cooling SKULL CAP PRODUCT # 6536

## **POWERED BY HYPERKEWL**<sup>TM</sup>

 Made with 100% Polyester cool mesh for enhanced performance and HyperKewl

• Comfortable, polyester mesh with HyperKewl™ fabric interior

• Tie fasten in back ensures a comfortable fit for all

 Provide 5-10 hours of cooling relief per soaking

• Color: USA Flag, Black, Blue, Hi-Viz Lime

• Size: Adult/One Size

• Best Conditions: Dry heat

Requires Exposure to air flow

Unisex product design

**PRODUCT # 6536** 