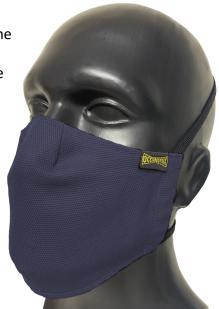

## WORK HARD, BREATHE EASY

The most comfortable and durable wearable face mask on the market! Filters particles better than other wearable masks!

- ☐ Reusable 2-Ply Face Cover
  - Canvas fabric filters out up to 93% of 1.0-micron particles
  - Up to 2X filtration than plain Polyester or Cotton masks
  - Built-in pocket to facilitate disposable filters for added effectiveness
- Comfort Construction
  - · Comfortable Cotton Lining
  - Convenient adjustable head straps to ensure a secure, comfortable fit
  - Optimal-contour construction to fit the face along the nose bridge and under the chin
- Durable Construction
  - · Strong and durable fabric stands up to repeated machine wash cycles
  - Canvas fabric also provides superior abrasion resistance