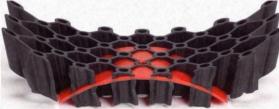

## REDBACKS® CUSHIONING

STLW20, KNPDRDLW20

NOT GEL, NOT FOAM, THE 3rd DIMENSION OF KNEE PROTECTION

## **REDBACKS® CUSHIONING**

- Patented Leafspring technology
- Phenomenal compression with 100% recovery to form
- Curved fit around knee
- Eliminates point pressure
- Distributes weight evenly
- Penetration protection
   CE EN 14404 Type 2 Level 1
- Maintains 100% Support