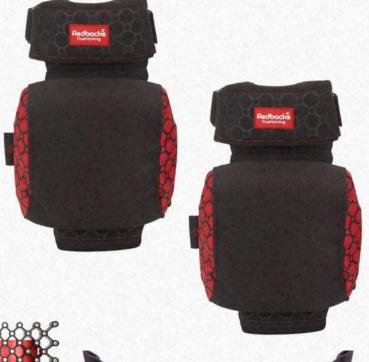

## Available in Strapped Knee Pad & Pocket Insert

STRAPPED KNEE PAD STLW20

POCKET INSERT KNPDRDLW20