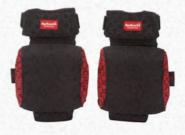

## Available in Strapped Knee Pad & Pocket Insert

STRAPPED KNEE PAD STLW20

POCKET INSERT KNPDRDLW20