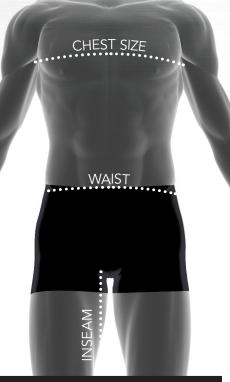

## **MEASURING YOUR BODY FOR PROPER FIT:**

- **Chest Size:** Taken at the fullest point of your chest. Measure just under your arms and across shoulder blades holding the tape firm and level.
- Waist: Measure around your natural waistline, keeping the tape snug, but comfortably loose.
- **Inseam:** Measure from the base of your crotch to the top of your shoe. For a more accurate measurement have someone take this measurement. You can also measure a similar pant that fits you well. Lay the pant flat with the front and back creased smooth. Measure along the inseam from the crotch to the bottom of the leg hem.