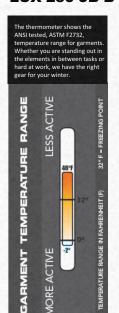

## ANSI TYPE R CLASS 3

# BLACK BOTTOM BOMBER LUX-250-JB-B

# COMFORT IN WIND, RAIN & SNOW

• 300 Denier Polyester Oxford with PU Coating - waterproof with sealed seams

• 2" Reflective Tape

Zipper Closure w/ Inside Storm Flap

Roll-away Hood

2 Front Pockets

Sizing: S-5X

Zipper Closure with Inside Storm Flap

2" Reflective Tape

# Fleece Lined Collar for Warmth!

### LUX-250-JB-B



**Quilted Polyester Lining** For warmth and comfort



Convenient Roll-Away Hood



2 lower front pockets











## **HQ / EASTERN WAREHOUSE**

585-52 North Bicycle Path Port Jefferson Station, NY 11776 **WESTERN WAREHOUSE** 

555 Vista Blvd Sparks, NV 89434

PHONE: 800-466-0071 FAX: 631-474-0073 INFO@OCCUNOMIX.COM OCCUNOMIX.COM