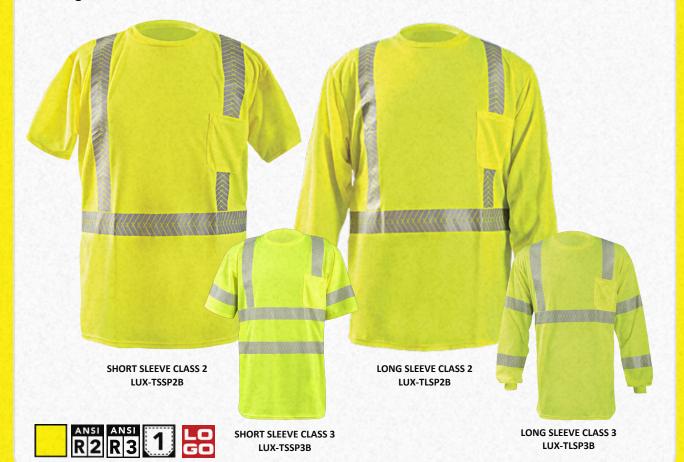

### ANSI TYPE R CLASS 2 & 3

## **SEGMENTED TAPE T-SHIRTS**

LUX-TSSP2B, LUX-TLSP2B LUX-TSSP3B, LUX-TLSP3B

# SUPERIOR COMFORT BY DESIGN

- 2" OCX™ Patented Segmented Reflective Tape cools with added airflow
- 3.8 oz. Wicking Polyester Birdseye
- Tagless Collar for comfort
- Short and Long Sleeve
- Up to UPF 30 Protection
- 25 Washes
- Sizing: S-5X