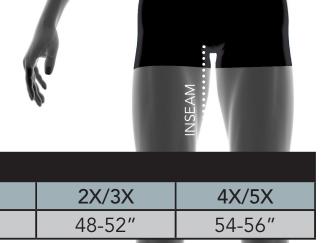

**Inseam:** Measure from the base of your crotch to the top of your shoe. For a more accurate measurement have someone take this measurement. You can also measure a similar pant that fits you well. Lay the pant flat with the front and back creased smooth. Measure along the inseam from the crotch to the bottom of the leg hem.