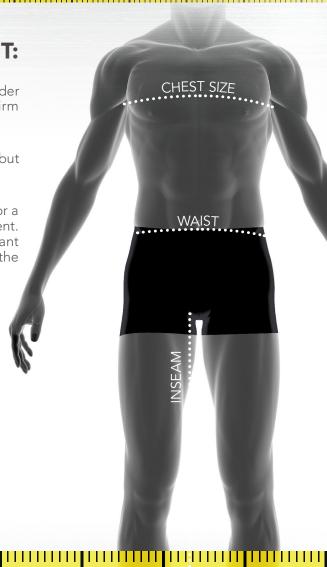

## **MEASURING YOUR BODY FOR PROPER FIT:**

**Chest Size:** Taken at the fullest point of your chest. Measure just under your arms and across shoulder blades holding the tape firm and level.

**Waist:** Measure around your natural waistline, keeping the tape snug, but comfortably loose.

**Inseam:** Measure from the base of your crotch to the top of your shoe. For a more accurate measurement have someone take this measurement. You can also measure a similar pant that fits you well. Lay the pant flat with the front and back creased smooth. Measure along the inseam from the crotch to the bottom of the leg hem.