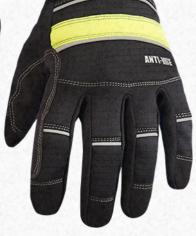

## WICKING AND DRYING ANTI-VIBE GLOVE FEATURING D30®

 Powered by CoolCore® - The only patented, chemical-free wicking, drying, and cooling fabric.

 Padded palm featuring D3O® – the recognized global leader in impact resisting foam

 Ergonomic pattern reinforcement for supreme grip in wet and oily environments

Reinforced saddle

SIZES: S-2X

**OK-CCG400**: S-2X - BLACK **OK-CCG450**: S-2X - YELLOW