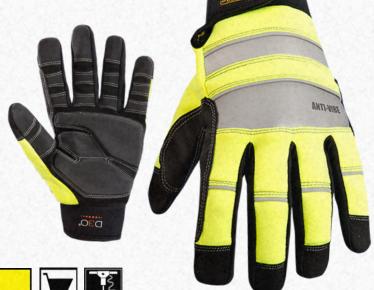

## WICKING AND DRYING ANTI-VIBE GLOVE FEATURING D30®

 Powered by CoolCore® - The only patented, chemical-free wicking, drying, and cooling fabric.

 Padded palm featuring D3O® – the recognized global leader in impact resisting foam

 Ergonomic pattern reinforcement for supreme grip in wet and oily environments

Reinforced saddle

SIZES: S-2X

**OK-CCG400**: S-2X - BLACK **OK-CCG450**: S-2X - YELLOW