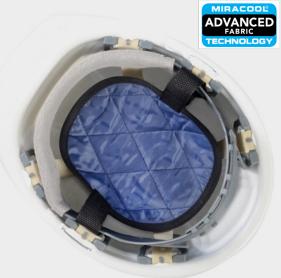

## HYPERKEWL™ PLUS HARD HAT PADS

HPK-968 & HPK-969

## **COOLING LASTS UP TO 10 HOURS!**

- Attaches to suspension with Hook and Loop Closure
- HyperKewl™ fabric provides a uniform cooling throughout the garment
- Cooling Duration for 5 to 10 hours
- Re-usable heat stress solution that is easy to activate
- Individual or Bulk 24 Pack (968B)

## **HPK-968**

- Attaches to suspension with Hook and Loop Closure
- Attached shade to protect your head and neck from the sun
- HyperKewl<sup>™</sup> fabric provides a uniform cooling throughout the garment
- Cooling Duration for 5 to 10 hours
- Re-usable heat stress solution that is easy to activate