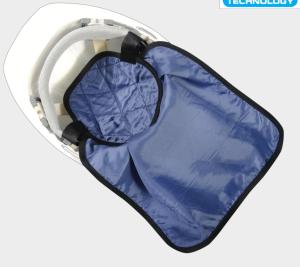

## HYPERKEWL™ PLUS HARD HAT PADS

HPK-968 & HPK-969

## **HPK-968**

- Attaches to suspension with Hook and Loop Closure
- Attached shade to protect your head and neck from the sun
- HyperKewl<sup>™</sup> fabric provides a uniform cooling throughout the garment
- Cooling Duration for 5 to 10 hours
- Re-usable heat stress solution that is easy to activate

**HPK-969** 

**HQ / EASTERN WAREHOUSE** 

585-52 North Bicycle Path Port Jefferson Station, NY 11776 WESTERN WAREHOUSE

555 Vista Blvd Sparks, NV 89434

PHONE: 800-466-0071 FAX: 631-474-0073 INFO@OCCUNOMIX.COM OCCUNOMIX.COM