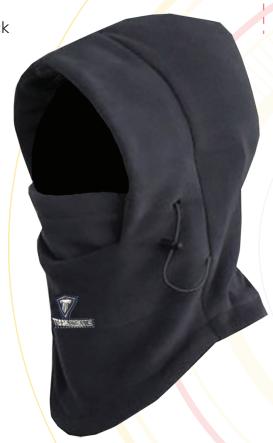

## **Product #5526**

TechNiche Air Activated Heating

BALACLAVA

Powered by HeatPax<sup>TM</sup>

- → Keep your head and neck protected from the cold using the multi-configuration balaclava
- → Wear it as a neck warmer, face mask, hood or hood with mask depending on the temperature and your needs
- → Soft durable, 100% poly-fleece with black cotton-poly elastic trim for snug fit, and built-in Heat Pax<sup>™</sup> Hand Warmer pockets
- → Includes 1 pair of Heat Pax<sup>TM</sup> Hand Warmers (5550)

→ Size: Adult → Color: Black