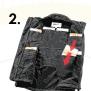

## **HOW TO USE:**

- 1. Open package to expose HeatPax™ to air
- 2. Insert activated HeatPax™ into garment pockets
- 3. Garment is ready to wear! (HeatPax™ may take about 10 minutes to reach maximum heat)