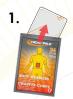

## **HOW TO USE:**

- 1. Open package to expose HeatPax™ to air
- 2. Insert activated HeatPax™ into garment pockets
- 3. Garment is ready to wear! (HeatPax™ may take about 10 minutes to reach maximum heat)