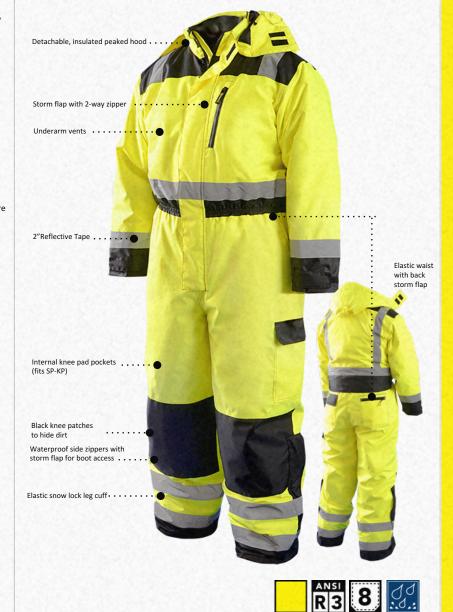

## **COLD WEATHER COVERALL**

- 300 Denier Polyester Oxford with PU coating – waterproof with sealed seams
- · Quilted thermal insulation
- · 2" Reflective Tape
- 8 Pockets
  - · 2 lower front slash
  - 1 front chest with waterproof zipper and D-ring inside
  - 1 inside chest with hook & loop flap closure
  - 1 inside chest fleece lined with zipper closure
  - 1 side leg with hook & loop flap closure
  - 1 back with hook & loop flap closure
  - 1 back zipper
- Sizing: M-5X